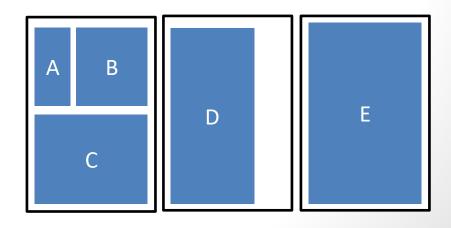

#### **Advertising Options**

- A 1/6 Page Ad
- B 1/3 Page Ad
- C 1/2 Page Horizontal Ad
- D 2/3 page Ad
- E Full Page Ad
- **Sponsored Article**
- Sponsored Guide/Report

Build brand awareness and brand trust in the psychology and mental health space with one of the fastest growing Psychology magazine for millennials.