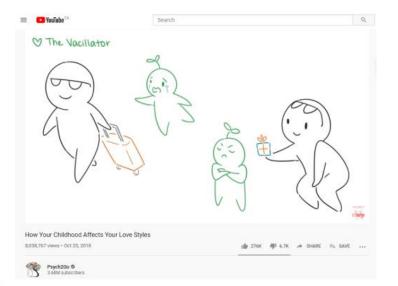

Psych2Go video team releases a few videos per week taking complicated psychological topics and turning them into easily digestible videos.

Sponsorship opportunities: Sponsor an upcoming Psych2Go video:

- Shout out at the beginning of video
- Shout out at end of video
- Customized mentions/shout outs

If You Get Sleep Paralysis, Don't Open Your Eyes | Psych2Go 5.1M views 4.1K SHARE SAVE ....

| 1 | Psych2Go |
|---|----------|

3.68M subscribers

What causes sleep paralysis, and what should one do when they experience it? It can be an uncomfortable and terrifying experience, but there are ways to make it go away faster and to make it a little SHOW MORE